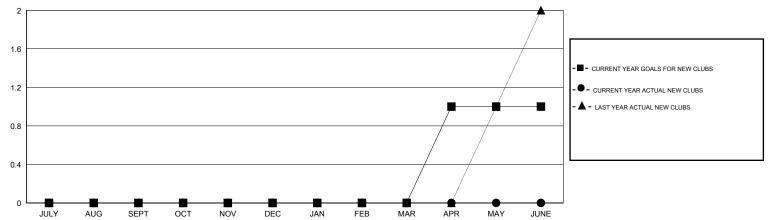

# **LOCATION NEW ZEALAND**

 $\mathsf{GMT}\;\mathsf{CA}\;7$ 

|                          |                  | Clubs            |                  |                  | Members                 |                    |                                     |                    |                  |
|--------------------------|------------------|------------------|------------------|------------------|-------------------------|--------------------|-------------------------------------|--------------------|------------------|
|                          | RESUL            | TS FOR 2014-2015 |                  |                  | RESULTS FOR 2014-2015   |                    |                                     |                    |                  |
| QUARTER                  | NEW CLUB<br>GOAL | NEW CLUBS        | DROPPED<br>CLUBS | NET<br>GAIN/LOSS | QUARTER                 | NEW MEMBER<br>GOAL | CHARTER AND<br>NEW MEMBERS<br>ADDED | DROPPED<br>MEMBERS | NET<br>GAIN/LOSS |
| JULY/AUG/SEPT            | 0                | 0                | 1                | -1               | JULY/AUG/SEPT           | -5                 | 27                                  | 62                 | -35              |
| OCT/NOV/DEC  JAN/FEB/MAR | 0                | 0                | 0<br>1           | 0<br>-1          | OCT/NOV/DEC JAN/FEB/MAR | 25<br>35           | 28<br>20                            | 84<br>54           | -56<br>-34       |
| APR/MAY/JUNE             | 1                | 0                | 0                | 0                | APR/MAY/JUNE            | -20                | 26                                  | 67                 | -41              |

#### GOALS AND ACTUAL NEW CLUBS CUMULATIVE

| DROPPED CLUBS: 2  DROPPED MEMBERS |                | 46 CLUBS OF 88 ADDED 1 OR MORE NEW MEMBERS |                                       | <u>DN</u><br>1,278 (70.18%)<br>543 (29.82%) |            |
|-----------------------------------|----------------|--------------------------------------------|---------------------------------------|---------------------------------------------|------------|
| DECEASED  CLUB CANCELLED  OTHER   | 16<br>9<br>242 | CLICK HERE FOR HEALTH ASSESSMENT DATA      | FAMILY UNIT MEMBERS HEAD OF HOUSEHOLD |                                             | 217<br>107 |
| TOTAL                             | 267            |                                            | NON-HEAD OF HOUSEHOLD                 |                                             | 110        |