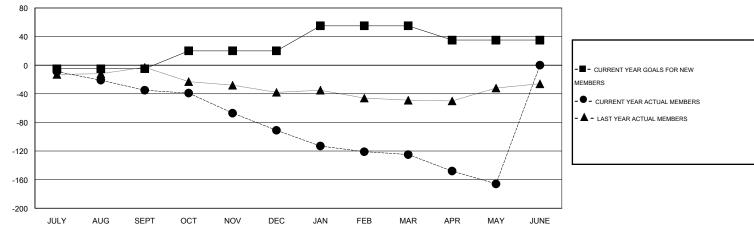

# **LOCATION NEW ZEALAND**

 $\mathsf{GMT}\;\mathsf{CA}\;7$ 

|                          |                  | Clubs            |                  |                  | Members                 |                    |                                     |                    |                  |
|--------------------------|------------------|------------------|------------------|------------------|-------------------------|--------------------|-------------------------------------|--------------------|------------------|
|                          | RESUL            | TS FOR 2014-2015 |                  |                  | RESULTS FOR 2014-2015   |                    |                                     |                    |                  |
| QUARTER                  | NEW CLUB<br>GOAL | NEW CLUBS        | DROPPED<br>CLUBS | NET<br>GAIN/LOSS | QUARTER                 | NEW MEMBER<br>GOAL | CHARTER AND<br>NEW MEMBERS<br>ADDED | DROPPED<br>MEMBERS | NET<br>GAIN/LOSS |
| JULY/AUG/SEPT            | 0                | 0                | 1                | -1               | JULY/AUG/SEPT           | -5                 | 27                                  | 62                 | -35              |
| OCT/NOV/DEC  JAN/FEB/MAR | 0                | 0                | 0<br>1           | 0<br>-1          | OCT/NOV/DEC JAN/FEB/MAR | 25<br>35           | 28<br>20                            | 84<br>54           | -56<br>-34       |
| APR/MAY/JUNE             | 1                | 0                | 0                | 0                | APR/MAY/JUNE            | -20                | 26                                  | 67                 | -41              |

#### GOALS AND ACTUAL NEW CLUBS CUMULATIVE

| DROPPED CLUBS: 2  DROPPED MEMBERS |                | 46 CLUBS OF 88 ADDED 1 OR MORE NEW MEMBERS |                                       | <u>DN</u><br>1,278 (70.18%)<br>543 (29.82%) |            |
|-----------------------------------|----------------|--------------------------------------------|---------------------------------------|---------------------------------------------|------------|
| DECEASED  CLUB CANCELLED  OTHER   | 16<br>9<br>242 | CLICK HERE FOR HEALTH ASSESSMENT DATA      | FAMILY UNIT MEMBERS HEAD OF HOUSEHOLD |                                             | 217<br>107 |
| TOTAL                             | 267            |                                            | NON-HEAD OF HOUSEHOLD                 |                                             | 110        |